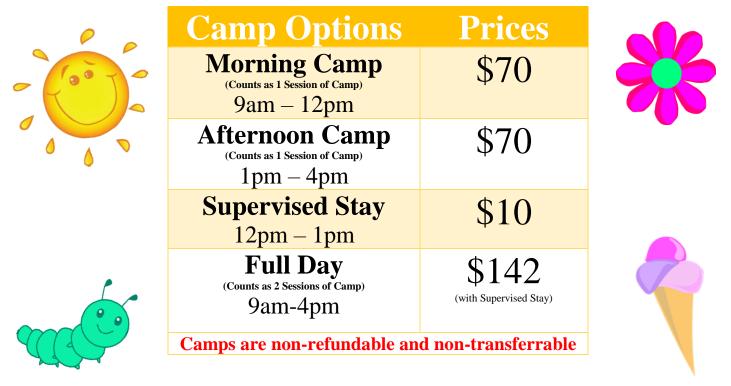

Summer Camp will be located at: IK GYMNASTICS GYM B 2500C W. Bradley Pl Chicago, IL 60618

| <b>BULK PRICING</b>                                                                 |                   |       |  |  |  |  |  |  |
|-------------------------------------------------------------------------------------|-------------------|-------|--|--|--|--|--|--|
| NUMBER OF CAMP SESSIONS                                                             | <b>#</b> OF HOURS | Cost  |  |  |  |  |  |  |
| 1 SESSION OF CAMP                                                                   | 3                 | \$70  |  |  |  |  |  |  |
| 2 SESSIONS OF CAMP                                                                  | 6                 | \$132 |  |  |  |  |  |  |
| <b>3</b> SESSIONS OF CAMP                                                           | 9                 | \$189 |  |  |  |  |  |  |
| 5 SESSIONS OF CAMP                                                                  | 15                | \$285 |  |  |  |  |  |  |
| 10 SESSIONS OF CAMP                                                                 | 30                | \$480 |  |  |  |  |  |  |
| SUPERVISED STAY IS NOT APPLICABLE TOWARDS BULK PRICING RATES & WILL REMAIN CONSTANT |                   |       |  |  |  |  |  |  |
| PLEASE SEE FRONT DESK FOR ANY QUESTIONS REGARDING PRICING                           |                   |       |  |  |  |  |  |  |

1<sup>st</sup> Student's Name: \_\_\_\_\_\_ Birthdate: \_\_\_\_\_\_

2<sup>nd</sup> Student's Name: \_\_\_\_\_\_ Birthdate: \_\_\_\_\_

MC= Morning Camp (9:00AM-12:00PM) AC= Afternoon Camp (1:00PM-4:00PPM) SS= Supervised Stay (12:00PM-1:00PM) FD= Full Day (9:00AM-4:00PM)